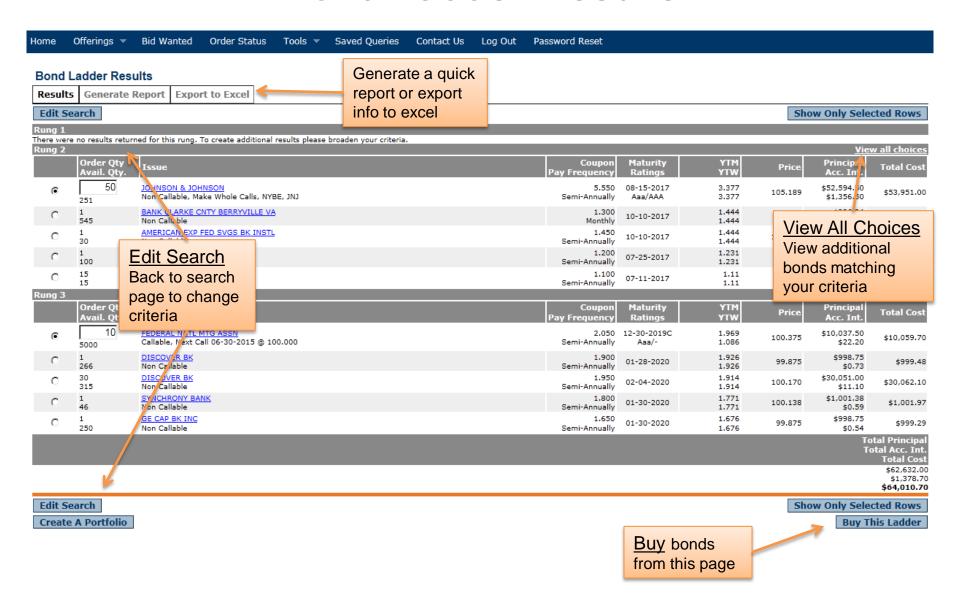

|                                                                           |  |  |  |  |  |  |  |

# Offerings



Call us toll free at (877) 68-ALAMO

FINANCIAL SERVICES



# Search Page

#### Saved Search

If a title is entered here, the search will save and be displayed under the "Saved Queries" tab



Once you enter all your criteria hit the <u>Find Bonds</u> button. It will take you to the results page.

Find Bonds | Clear Form

# Search Results Buy



# **Buy Ticket**



# Submit Buy Order



#### **Bid Wanted**



#### **Bid Wanted Submit**



# Order Status Page



# Completed Ticket



# Building a Bond Ladder



#### **Bond Ladder Results**



# **Bond Finder**

| Home | e Offerings 🔻                         | Bid Wanted | Order Status | Tools ▼ | Saved Queries      | Contact Us       | Log Out      | Password Reset                                                                                           |                     |                                |
|------|---------------------------------------|------------|--------------|---------|--------------------|------------------|--------------|----------------------------------------------------------------------------------------------------------|---------------------|--------------------------------|
| Bo:  | nd Finder<br>ps:                      |            |              |         |                    |                  |              |