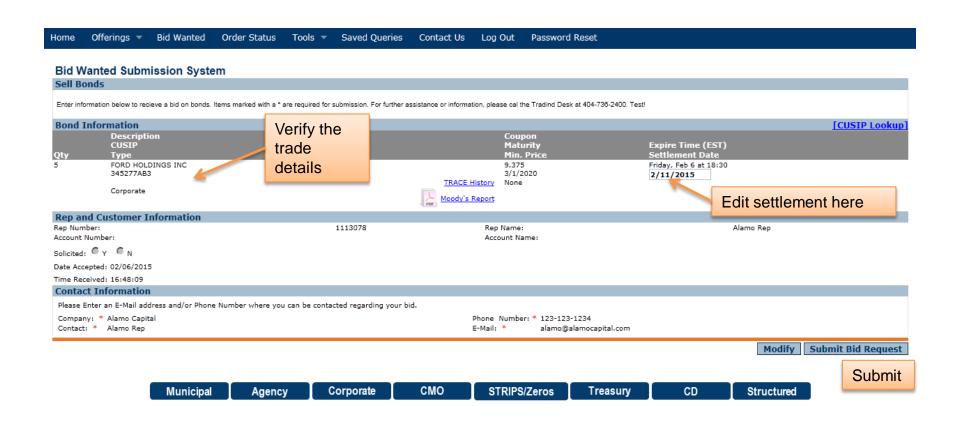

|                                                                           |  |  |  |  |  |  |  |

# Offerings



Call us toll free at (877) 68-ALAMO

FINANCIAL SERVICES



# Search Page

#### Saved Search

If a title is entered here, the search will save and be displayed under the "Saved Queries" tab



Once you enter all your criteria hit the <u>Find Bonds</u> button. It will take you to the results page.

Find Bonds | Clear Form

# Search Results Buy



# **Buy Ticket**



# Submit Buy Order



#### **Bid Wanted**



#### **Bid Wanted Submit**



# Order Status Page



# Completed Ticket



# Building a Bond Ladder



#### **Bond Ladder Results**



# **Bond Finder**

| Home | e Offerings 🔻                         | Bid Wanted | Order Status | Tools ▼ | Saved Queries      | Contact Us       | Log Out      | Password Reset                                                                                           |                     |                                |
|------|---------------------------------------|------------|--------------|---------|--------------------|------------------|--------------|----------------------------------------------------------------------------------------------------------|---------------------|--------------------------------|
| Bo:  | nd Finder<br>ps:                      |            |