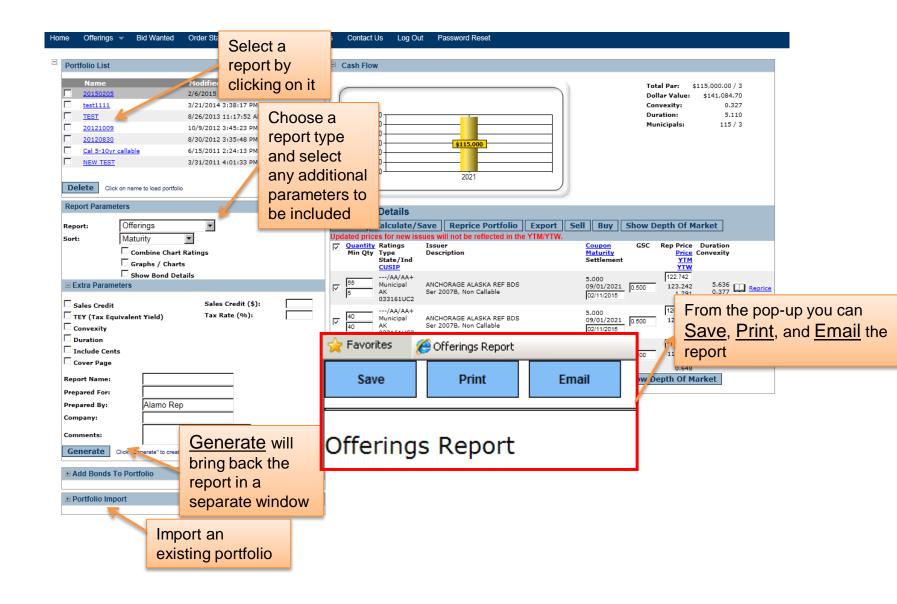

|                         | 02-11-2016              |                   | 100.000       |

Export to Excel



Edit Search

Edit Search
Back to
search page
to change
criteria

# Creating a Portfolio or Report



#### **Portfolios**



#### **Portfolios**



### News & Commentary

Offerings 🔻 Bid Wanted Order Status Contact Us Password Reset Home Tools 🔻 Saved Queries Log Out **News & Commentary Economic News Bond Brief** Economic news and analysis updated throughout the day. Weekly in-depth analysis of the bond market. **Bond Ticker** Updated throughout the day. Weekly in-depth analysis of interest rates.

#### DISCLAIMER

The information contained herein is obtained from reliable industry sources, however, we do not guarantee its accuracy. Prices, yields, and availability are subject to change with the market.

Fixed Income descriptive data provided by Interactive Data.

For more information, interested parties can email info@interactivedata.com.

KCG BondPoint Express Query System copyright @ 2015 KCG Holdings Inc.,