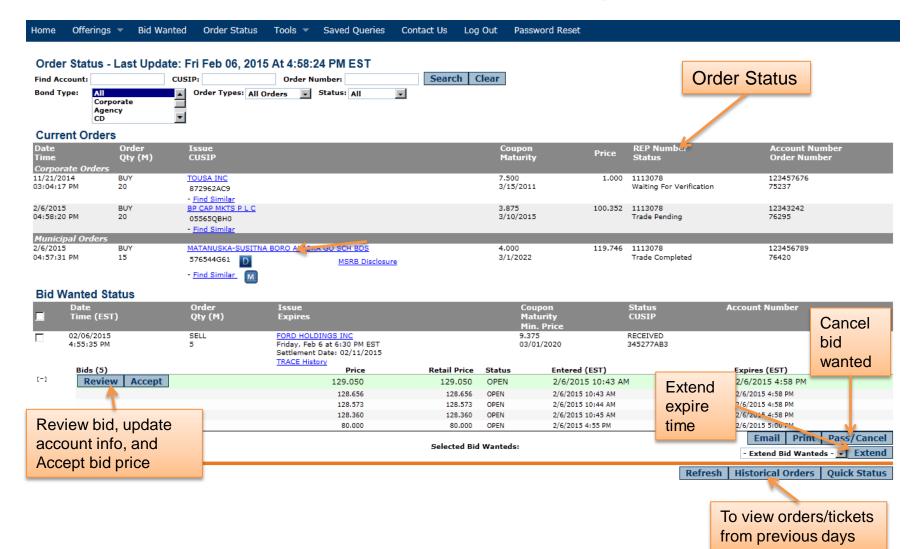

|                                                                           |  |  |  |  |  |  |  |

# Offerings



Call us toll free at (877) 68-ALAMO

FINANCIAL SERVICES



# Search Page

#### Saved Search

If a title is entered here, the search will save and be displayed under the "Saved Queries" tab



Once you enter all your criteria hit the <u>Find Bonds</u> button. It will take you to the results page.

Find Bonds | Clear Form

# Search Results Buy



# **Buy Ticket**



# Submit Buy Order



#### **Bid Wanted**



#### **Bid Wanted Submit**



# Order Status Page



# Completed Ticket



# Building a Bond Ladder



#### **Bond Ladder Results**



# **Bond Finder**

| Home | e Offerings 🔻                         | Bid Wanted | Order Status | Tools ▼ | Saved Queries      | Contact Us       | Log Out      | Password Reset                                                                                           |                     |                                |
|------|---------------------------------------|------------|--------------|---------|--------------------|------------------|--------------|----------------------------------------------------------------------------------------------------------|---------------------|--------------------------------|
| Bo:  | nd Finder<br>ps:                      |            |              |         |