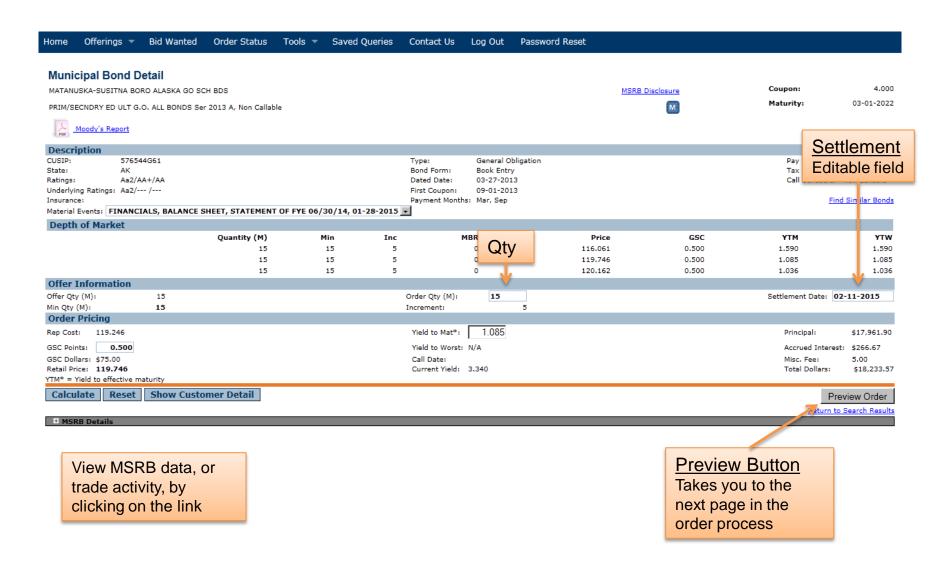

|  |  |  |  |  |  |  |
|                                                                                                                                                                                                                                                                                               |                                                                           |  |  |  |  |  |  |  |

# Offerings



Call us toll free at (877) 68-ALAMO

FINANCIAL SERVICES



# Search Page

#### Saved Search

If a title is entered here, the search will save and be displayed under the "Saved Queries" tab



Once you enter all your criteria hit the <u>Find Bonds</u> button. It will take you to the results page.

Find Bonds | Clear Form

# Search Results Buy



# **Buy Ticket**



# Submit Buy Order



#### **Bid Wanted**



#### **Bid Wanted Submit**



# Order Status Page



# Completed Ticket



# Building a Bond Ladder



#### **Bond Ladder Results**



# **Bond Finder**

| Home | e Offerings 🔻                         | Bid Wanted | Order Status | Tools ▼ | Saved Queries      | Contact Us       | Log Out      | Password Reset                                                                                           |                     |                                |
|------|---------------------------------------|------------|--------------|---------|--------------------|------------------|--------------|----------------------------------------------------------------------------------------------------------|---------------------|-------------------------