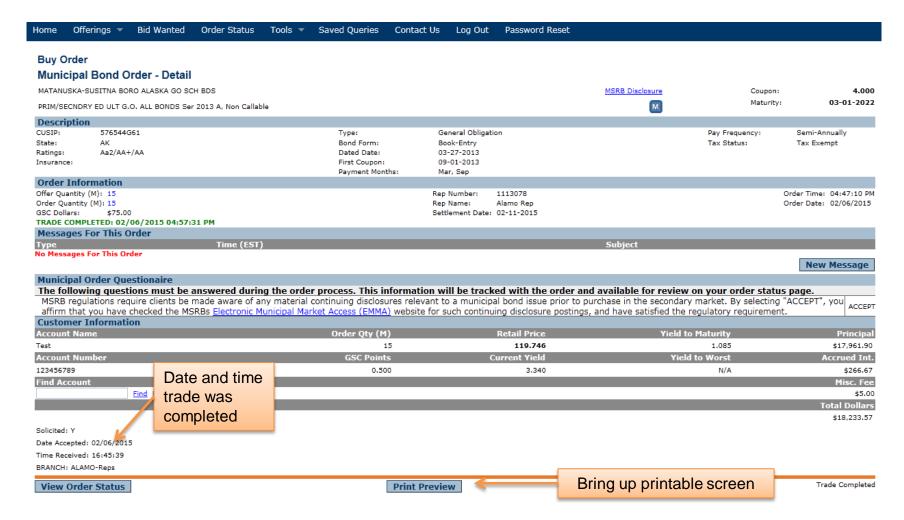

|                                                                           |  |  |  |  |  |  |  |

# Offerings



Call us toll free at (877) 68-ALAMO

FINANCIAL SERVICES



# Search Page

#### Saved Search

If a title is entered here, the search will save and be displayed under the "Saved Queries" tab



Once you enter all your criteria hit the <u>Find Bonds</u> button. It will take you to the results page.

Find Bonds | Clear Form

# Search Results Buy



# **Buy Ticket**



# Submit Buy Order



#### **Bid Wanted**



#### **Bid Wanted Submit**



# Order Status Page



# Completed Ticket



# Building a Bond Ladder



#### **Bond Ladder Results**



# **Bond Finder**

| Home | e Offerings 🔻                         | Bid Wanted | Order Status | Tools ▼ | Saved Queries      | Contact Us       | Log Out      | Password Reset                                                                                           |                     |                                |
|------|---------------------------------------|------------|--------------|---------|--------------------|------------------|--------------|----------------------------------------------------------------------------------------------------------|---------------------|--------------------------------|
| Bo:  | nd Finder<br>ps:                      |            |              |         |                    |