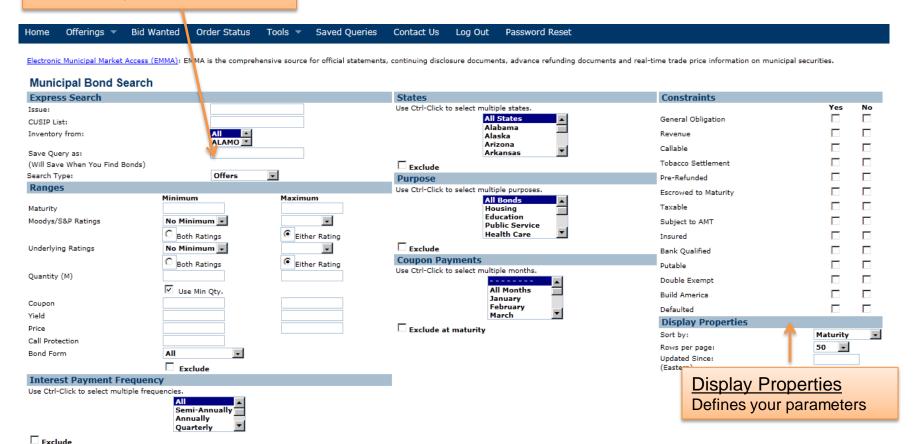

# Search Page

#### Saved Search

If a title is entered here, the search will save and be displayed under the "Saved Queries" tab

Once you enter all your criteria hit the <u>Find Bonds</u> button. It will take you to the results page.

Find Bonds | Clear Form