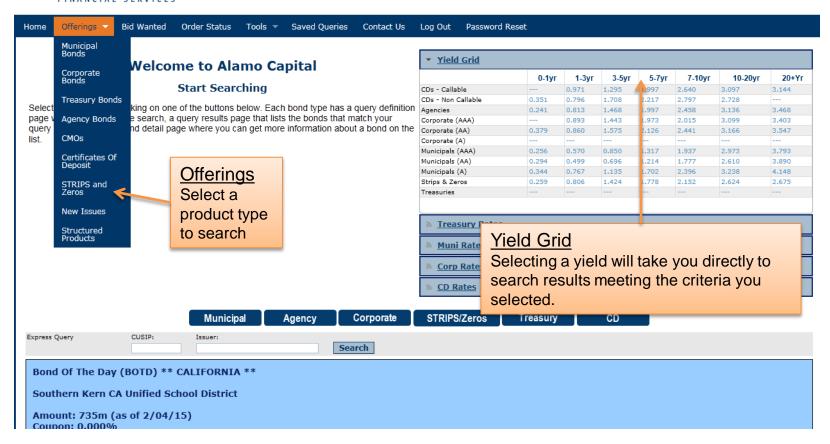

# Home Page

Call us toll free at (877) 68-ALAMO

Main Menu

| Home Offerings ▼ Bid Wanted Order Status Tools ▼ Saved Queries Contact Us L                                                                                                                                                                                                                   | og Out Password Reset                                                     |  |  |  |  |  |  |  |
|-----------------------------------------------------------------------------------------------------------------------------------------------------------------------------------------------------------------------------------------------------------------------------------------------|---------------------------------------------------------------------------|--|--|--|--|--|--|--|
| Select a bond type by clicking on one of the buttons below. Each bond type has a query definition page where you define the search, a query results page that lists the bonds that match your query definition, and a bond detail page where you can get more information about a bond on the | Yield Grid     Treasury Rates     Muni Rates     Corp Rates      CD Rates |  |  |  |  |  |  |  |
| Express Query CUSIP: Issuer:  Search                                                                                                                                                                                                                                                          | STRIPS/Zeros Treasury CD                                                  |  |  |  |  |  |  |  |
|                                                                                                                                                                                                                                                                                               |                                                                           |  |  |  |  |  |  |  |

# Offerings

Call us toll free at (877) 68-ALAMO

FINANCIAL SERVICES