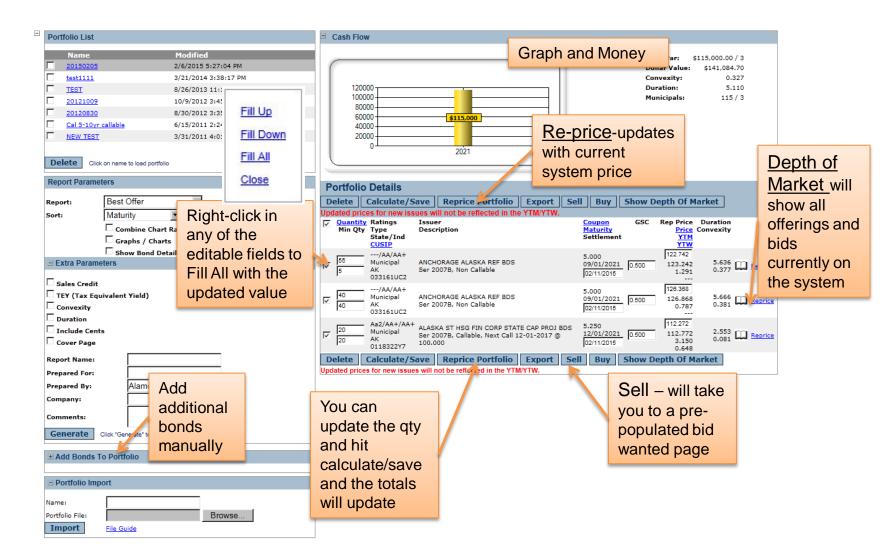

|                         | 02-11-2016              |                   | 100.000       |

Export to Excel



Edit Search

Edit Search
Back to
search page
to change
criteria

# Creating a Portfolio or Report



#### **Portfolios**



#### **Portfolios**



### News & Commentary

Offerings 🔻 Bid Wanted Order Status Contact Us Password Reset Home Tools 🔻 Saved Queries Log Out **News & Commentary Economic News Bond Brief** Economic news and analysis updated throughout the day. Weekly in-depth analysis of the bond market. **Bond Ticker** Updated throughout the day. Weekly in-depth analysis of interest rates.

#### DISCLAIMER

The information contained herein is obtained from reliable industry sources, however, we do not guarantee its accuracy. Prices, yields, and availability are subject to change with the market.

Fixed Income descriptive data provided by Interactive Data.

For more information, interested parties can email info@interactivedata.com.

KCG BondPoint Express Query System copyright @ 2015 KCG Holdings Inc., All rights reserved.