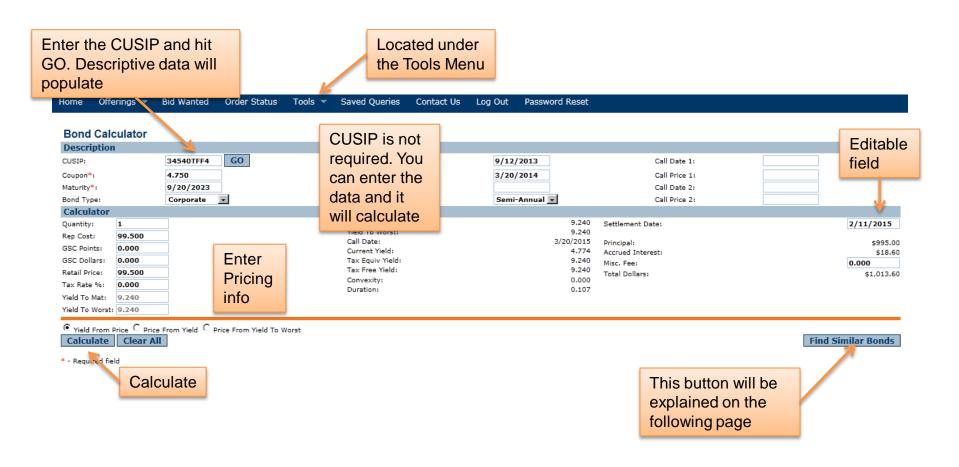

entary

Offerings 🔻 Bid Wanted Order Status Contact Us Password Reset Home Tools 🔻 Saved Queries Log Out **News & Commentary Economic News Bond Brief** Economic news and analysis updated throughout the day. Weekly in-depth analysis of the bond market. **Bond Ticker** Updated throughout the day. Weekly in-depth analysis of interest rates.

#### DISCLAIMER

The information contained herein is obtained from reliable industry sources, however, we do not guarantee its accuracy. Prices, yields, and availability are subject to change with the market.

Fixed Income descriptive data provided by Interactive Data.

For more information, interested parties can email info@interactivedata.com.

KCG BondPoint Express Query System copyright @ 2015 KCG Holdings Inc., All rights reserved.

#### Calculator



#### Find Similar Bonds



#### Saved Searches

Saved Searches will be located under Saved Queries on the Tool Bar and on the Home page



#### Contact Us



### **Password Reset**

| Home         | Offeri     | ngs 🔻  | Bid Wanted | Order Status | Tools ▼    | Saved Queries | Contact Us | Log Out | Password Reset |  |
|--------------|------------|--------|------------|--------------|------------|---------------|------------|---------|----------------|--|
|              |            |        |            |              |            |               |            |         |                |  |
|              |            |        |            |              |            |               |            |         |                |  |
| Basic        | User In    | forma  | tion       |