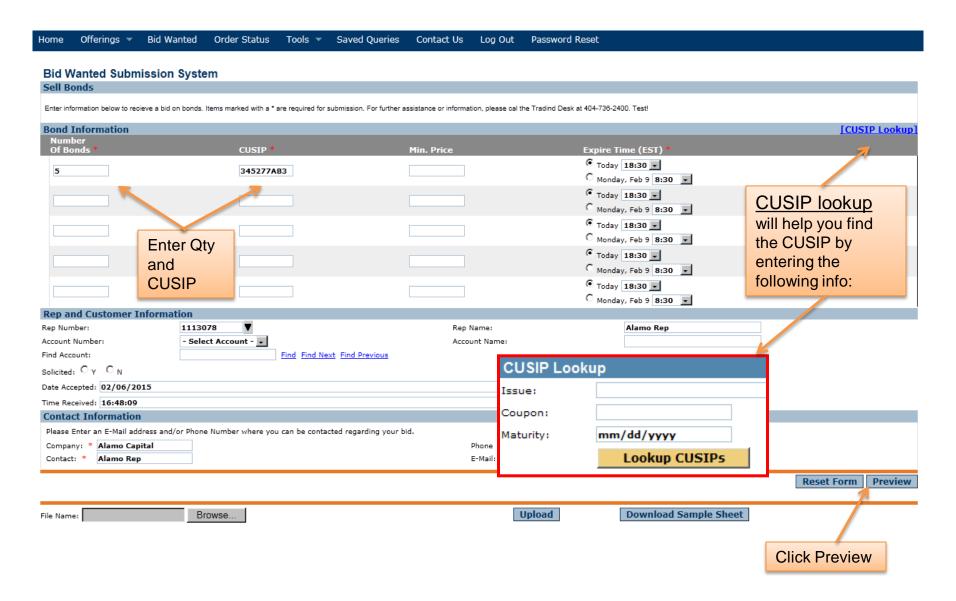

|                                                                           |  |  |  |  |  |  |  |

# Offerings



Call us toll free at (877) 68-ALAMO

FINANCIAL SERVICES



# Search Page

#### Saved Search

If a title is entered here, the search will save and be displayed under the "Saved Queries" tab



Once you enter all your criteria hit the <u>Find Bonds</u> button. It will take you to the results page.

Find Bonds | Clear Form

# Search Results Buy



# **Buy Ticket**



# Submit Buy Order



#### **Bid Wanted**



#### **Bid Wanted Submit**



# Order Status Page



# Completed Ticket



# Building a Bond Ladder



#### **Bond Ladder Results**



# **Bond Finder**

| Home | e Offerings 🔻                         | Bid Wanted | Order Status | Tools ▼ | Saved Queries      | Contact Us       | Log Out      | Password Reset                                                                                           |                     |                                |
|------|---------------------------------------|------------|--------------|---------|--------------------|------------------|--------------|----------------------------------------------------------------------------------------------------------|---------------------|--------------------------------|
| Bo:  | nd Finder<br>ps: