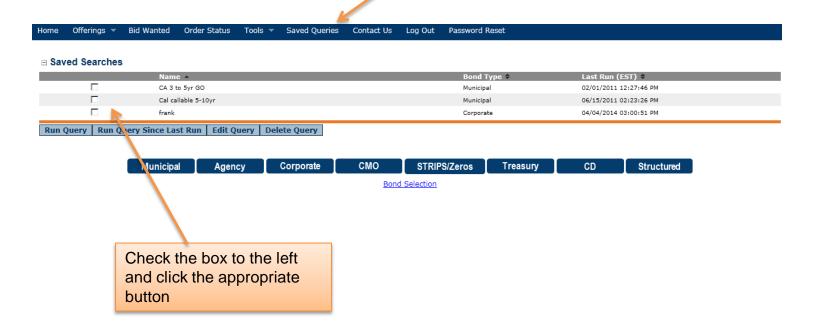

#### Saved Searches

Saved Searches will be located under Saved Queries on the Tool Bar and on the Home page