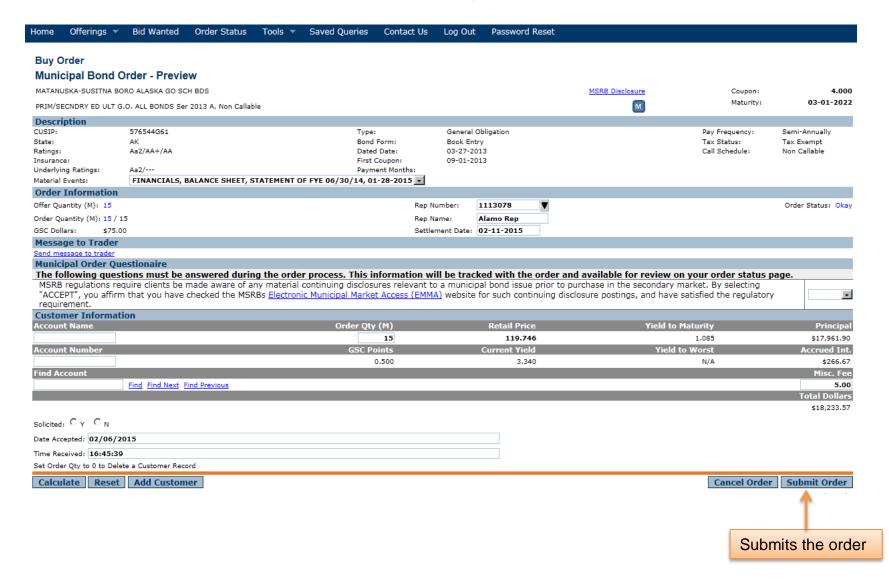

|  |  |
|                                                                                                                                                                                                                                                                                               |                                                                           |  |  |  |  |  |  |  |

# Offerings



Call us toll free at (877) 68-ALAMO

FINANCIAL SERVICES



# Search Page

#### Saved Search

If a title is entered here, the search will save and be displayed under the "Saved Queries" tab



Once you enter all your criteria hit the <u>Find Bonds</u> button. It will take you to the results page.

Find Bonds | Clear Form

# Search Results Buy



# **Buy Ticket**



# Submit Buy Order



#### **Bid Wanted**



#### **Bid Wanted Submit**



# Order Status Page



# Completed Ticket



# Building a Bond Ladder



#### **Bond Ladder Results**



# **Bond Finder**

| Home | e Offerings 🔻                         | Bid Wanted | Order Status | Tools ▼ | Saved Queries      | Contact Us       | Log Out      | Password Reset                                                                                           |                     |                                |
|------|---------------------------------------|------------|--------------|---------|--------------------|------------------|--------------|----------------------------------------------------------------------------------------------------------|---------------------|--------------------------------|
| Bo:  | nd F