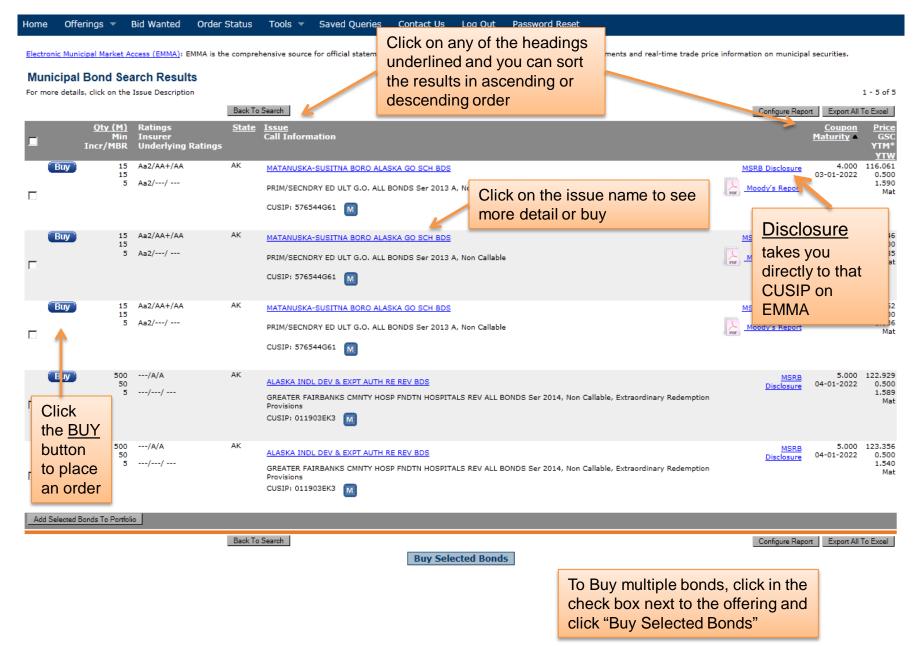

|  |  |  |  |  |  |  |
|                                                                                                                                                                                                                                                                                               |                                                                           |  |  |  |  |  |  |  |

# Offerings



Call us toll free at (877) 68-ALAMO

FINANCIAL SERVICES



# Search Page

#### Saved Search

If a title is entered here, the search will save and be displayed under the "Saved Queries" tab



Once you enter all your criteria hit the <u>Find Bonds</u> button. It will take you to the results page.

Find Bonds | Clear Form

# Search Results Buy



# **Buy Ticket**



# Submit Buy Order



#### **Bid Wanted**



#### **Bid Wanted Submit**



# Order Status Page



# Completed Ticket



# Building a Bond Ladder



#### **Bond Ladder Results**



# **Bond Finder**

| Home | e Offerings 🔻                         | Bid Wanted | Order Status | Tools ▼ | Saved Queries      | Contact Us       | Log Out      | Password Reset                                                                                           |                     |                                |
|------|---------------------------------------|------------|--------------|---------|--------------------|------------------|--------------|----------------------------------------------------------------------------------------------------------|---------------------|-----