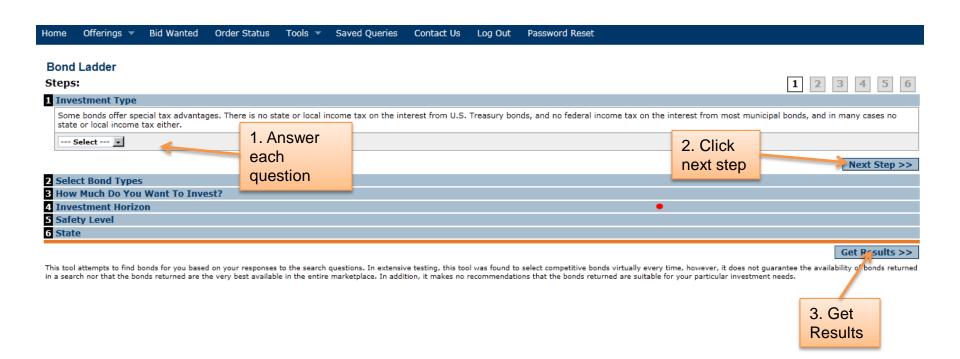

# Building a Bond Ladder

# **Bond Finder**

| Home | e Offerings 🔻                         | Bid Wanted | Order Status | Tools ▼ | Saved Queries      | Contact Us       | Log Out      | Password Reset                                                                                           |                     |                                |
|------|---------------------------------------|------------|--------------|---------|--------------------|------------------|--------------|----------------------------------------------------------------------------------------------------------|---------------------|--------------------------------|
| Bo:  | nd Finder<br>ps:                      |            |              |         |                    |                  |              |                                                                                                          |                     | <b>1</b> 2 3 4 5 6             |
| 1 Iı | vestment Type                         |            |              |         |                    |                  |              |                                                                                                          |                     |                                |
| st   | ome bonds offer spate or local income |            | 1. Ans       |         | come tax on the in | terest from U.S. | Treasury bor | nds, and no federal income tax on the interes                                                            | t from most municip | al bonds, and in many cases no |
|      |                                       |            | each         |         |                    |                  |              |                                                                                                          | next step           | : ext Step >>                  |
| 2 S  | elect Bond Type                       | 5          | quest        | ion     |                    |                  |              | _                                                                                                        | .cm ctop            |                                |
|      | ow Much Do Yo                         |            | st?          |         | _                  |                  |              |                                                                                                          |                     |                                |
|      | vestment Horiz                        | on         |              |         |                    |                  |              |                                                                                                          |                     |                                |
|      | afety Level                           |            |              |         |                    |                  |              |                                                                                                          |                     |                                |
| 6 S  | ate                                   |            |              |         |                    |                  |              |                                                                                                          |                     |                                |
|      |                                       |            |              |         |                    |                  |              | o select competitive bonds virtually every time, ho<br>ons that the bonds returned are suitable for your |                     |                                |